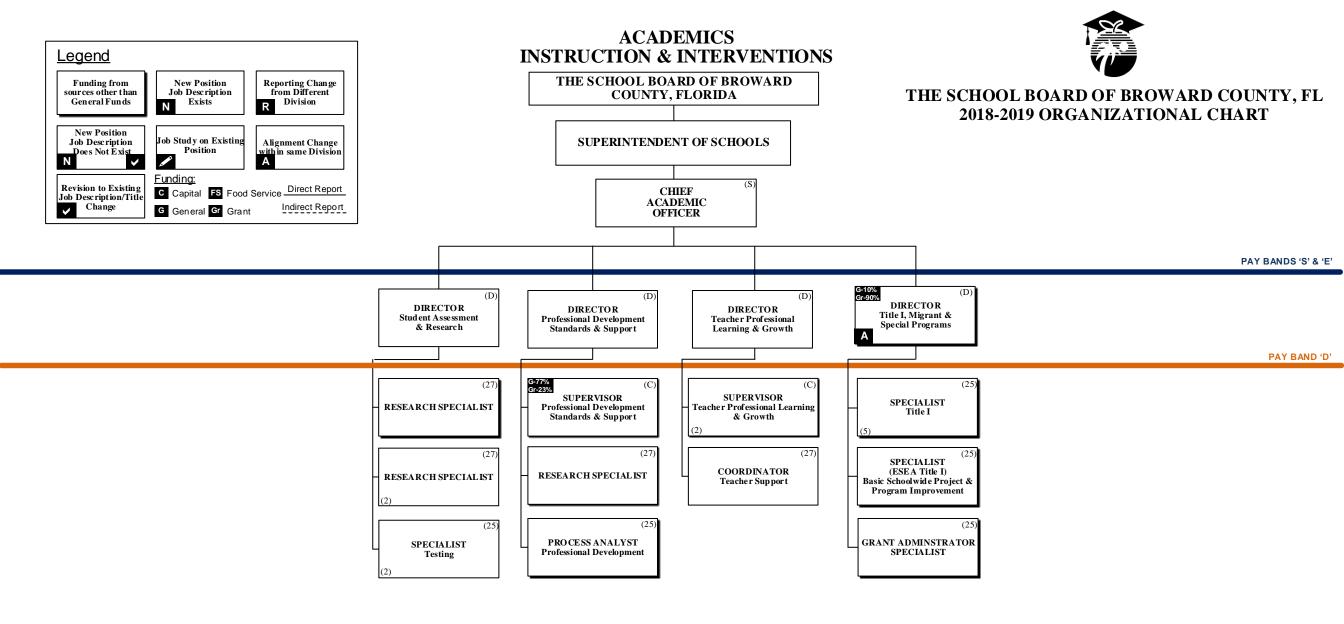

## THE SCHOOL BOARD OF BROWARD COUNTY, FLORIDA 2018-2019 ORGANIZATIONAL CHART

## THE SCHOOL BOARD OF BROWARD COUNTY, FLORIDA 2018-2019 ORGANIZATIONAL CHART

| School Board Appointed Committees & Public Stakeholders                                                | 1     |
|--------------------------------------------------------------------------------------------------------|-------|
| Superintendent of Schools/General Counsel                                                              | 2     |
| Chief School Performance & Accountability Officer                                                      | 3     |
| Chief Academic Officer                                                                                 | 4-7   |
| Early Learning & Language Acquisition                                                                  | 4     |
| Exceptional Student Learning Support                                                                   | 5     |
| Instruction & Interventions                                                                            | 6-7   |
| Chief Student Support Initiatives                                                                      | 8     |
| Chief Auditor                                                                                          | 9     |
| Chief Facilities Officer                                                                               | 10    |
| Chief Financial Officer                                                                                | 11    |
| Chief Human Resources & Equity Officer                                                                 | 12    |
| Chief Information Officer                                                                              | 13    |
| Chief Portfolio Services Officer                                                                       | 14    |
| Chief Public Information Officer                                                                       | 15    |
| Chief of Staff                                                                                         | 16    |
| Chief Strategy & Operations Officer                                                                    | 17-18 |
| Business Support Center, Grants Administration, Strategic Implementation & Accountability              | 17    |
| Food & Nutrition Services, Procurement & Warehousing Services, Student Transportation & Fleet Services | 18    |

## THE SCHOOL BOARD OF BROWARD COUNTY, FL 2018-2019 ORGANIZATIONAL CHART

PAY BANDS 'S' & 'E'

PAY BAND 'D'

PAY BANDS 'C' & 'B'

PAY BANDS 'C' & 'B'

**TSP PAY GRADES 25-28** 

ESMAB PAY BANDS 'C' & 'B' TSP PAY GRADES 25-28

ESMAB PAY BANDS 'C' & 'B' TSP PAY GRADES 25-28