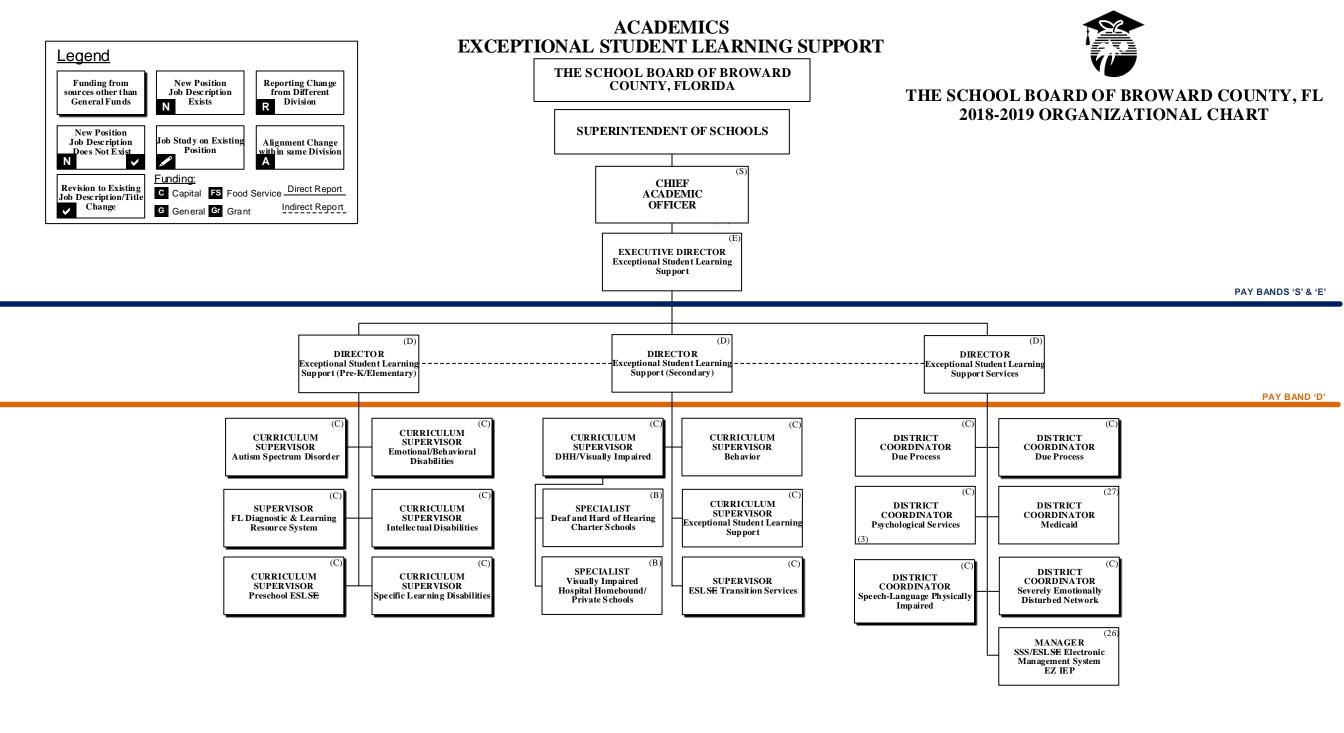

## THE SCHOOL BOARD OF BROWARD COUNTY, FLORIDA 2018-2019 ORGANIZATIONAL CHART

## THE SCHOOL BOARD OF BROWARD COUNTY, FLORIDA 2018-2019 ORGANIZATIONAL CHART

| School Board Appointed Committees & Public Stakeholders                                                | 1     |
|--------------------------------------------------------------------------------------------------------|-------|
| Superintendent of Schools/General Counsel                                                              | 2     |
| Chief School Performance & Accountability Officer                                                      | 3     |
| Chief Academic Officer                                                                                 | 4-7   |
| Early Learning & Language Acquisition                                                                  | 4     |
| Exceptional Student Learning Support                                                                   | 5     |
| Instruction & Interventions                                                                            | 6-7   |
| Chief Student Support Initiatives                                                                      | 8     |
| Chief Auditor                                                                                          | 9     |
| Chief Facilities Officer                                                                               | 10    |
| Chief Financial Officer                                                                                | 11    |
| Chief Human Resources & Equity Officer                                                                 | 12    |
| Chief Information Officer                                                                              | 13    |
| Chief Portfolio Services Officer                                                                       | 14    |
| Chief Public Information Officer                                                                       | 15    |
| Chief of Staff                                                                                         | 16    |
| Chief Strategy & Operations Officer                                                                    | 17-18 |
| Business Support Center, Grants Administration, Strategic Implementation & Accountability              | 17    |
| Food & Nutrition Services, Procurement & Warehousing Services, Student Transportation & Fleet Services | 18    |

## THE SCHOOL BOARD OF BROWARD COUNTY, FL 2018-2019 ORGANIZATIONAL CHART

PAY BANDS 'S' & 'E'

PAY BAND 'D'

PAY BANDS 'C' & 'B'

PAY BANDS 'C' & 'B'

**TSP PAY GRADES 25-28** 

ESMAB PAY BANDS 'C' & 'B' TSP PAY GRADES 25-28

ESMAB PAY BANDS 'C' & 'B' TSP PAY GRADES 25-28