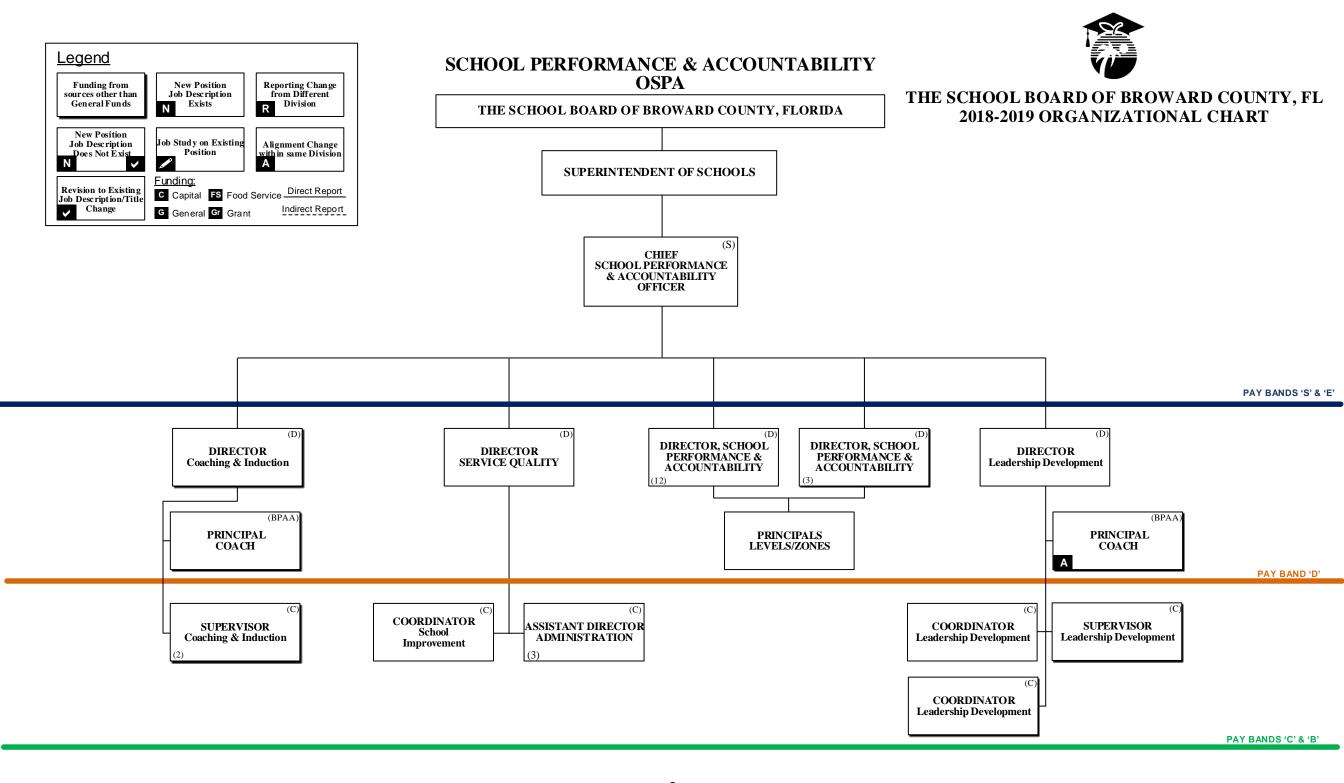

## THE SCHOOL BOARD OF BROWARD COUNTY, FL 2018-2019 ORGANIZATIONAL CHART

PAY BANDS 'S' & 'E'

PAY BAND 'D'

PAY BANDS 'C' & 'B'

PAY BANDS 'C' & 'B'

**TSP PAY GRADES 25-28** 

ESMAB PAY BANDS 'C' & 'B' TSP PAY GRADES 25-28

ESMAB PAY BANDS 'C' & 'B' TSP PAY GRADES 25-28