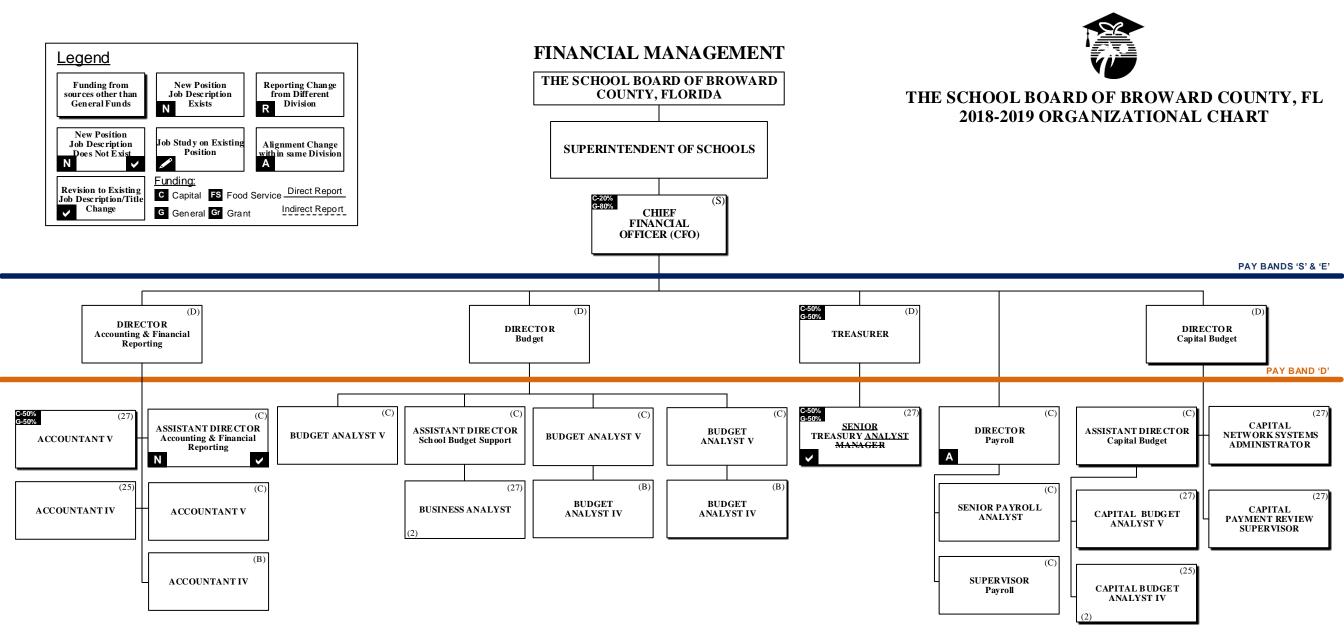

## THE SCHOOL BOARD OF BROWARD COUNTY, FLORIDA 2018-2019 ORGANIZATIONAL CHART

| School Board Appointed Committees & Public Stakeholders                                                | 1     |
|--------------------------------------------------------------------------------------------------------|-------|
| Superintendent of Schools/General Counsel                                                              | 2     |
| Chief School Performance & Accountability Officer                                                      | 3     |
| Chief Academic Officer                                                                                 | 4-7   |
| Early Learning & Language Acquisition                                                                  | 4     |
| Exceptional Student Learning Support                                                                   | 5     |
| Instruction & Interventions                                                                            | 6-7   |
| Chief Student Support Initiatives                                                                      | 8     |
| Chief Auditor                                                                                          | 9     |
| Chief Facilities Officer                                                                               | 10    |
| Chief Financial Officer                                                                                | 11    |
| Chief Human Resources & Equity Officer                                                                 | 12    |
| Chief Information Officer                                                                              | 13    |
| Chief Portfolio Services Officer                                                                       | 14    |
| Chief Public Information Officer                                                                       | 15    |
| Chief of Staff                                                                                         | 16    |
| Chief Strategy & Operations Officer                                                                    | 17-18 |
| Business Support Center, Grants Administration, Strategic Implementation & Accountability              | 17    |
| Food & Nutrition Services, Procurement & Warehousing Services, Student Transportation & Fleet Services | 18    |